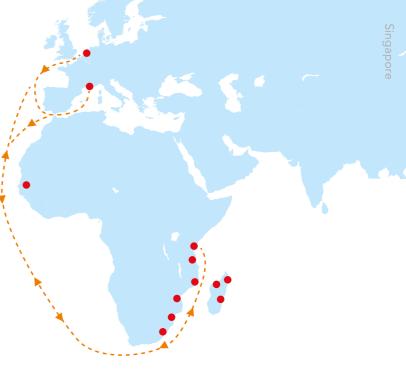

### LINERTRADE WITHOUT SUBJECTS

Since 1978 we have been running a regular liner service. Loading on the continent and Mediteraneans ports via West Africa down to East Africa including Islands and back again. Our tonnage is modern multipurpose type of 6000 dwt upto about 22000 mts deadweight and we mainly carry Break-bulk/project and small parcels.