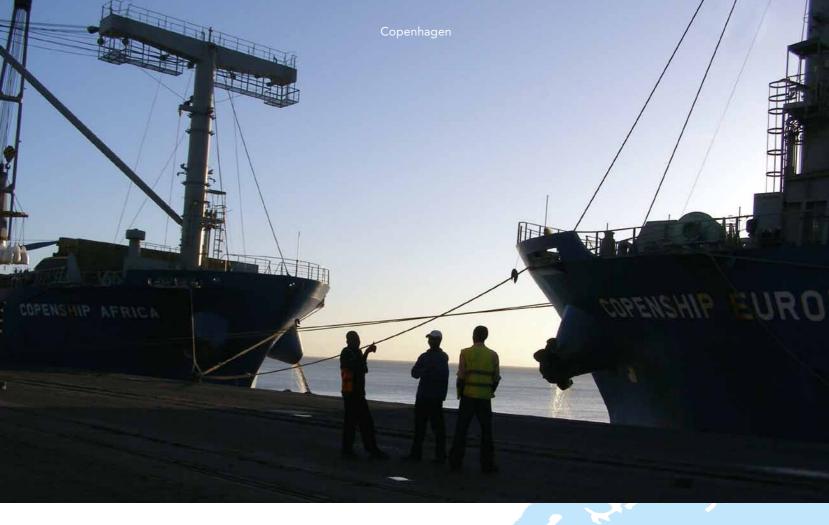

### LINERTRADE WITHOUT SUBJECTS

Since 1978 we have been running a regular liner service. Loading on the continent and Mediteraneans ports via West Africa down to East Africa including Islands and back again. Our tonnage is modern multipurpose type of 6000 dwt upto about 22000 mts deadweight and we mainly carry Break-bulk/project and small parcels.

With our specialized tonnage we offer competitive freight solutions – full shipments as well as part cargo Including I.M.D.G. cargoes, inland transport and bagging/strapping. We do it all.

Contact: Copenship MPP, Copenhagen.